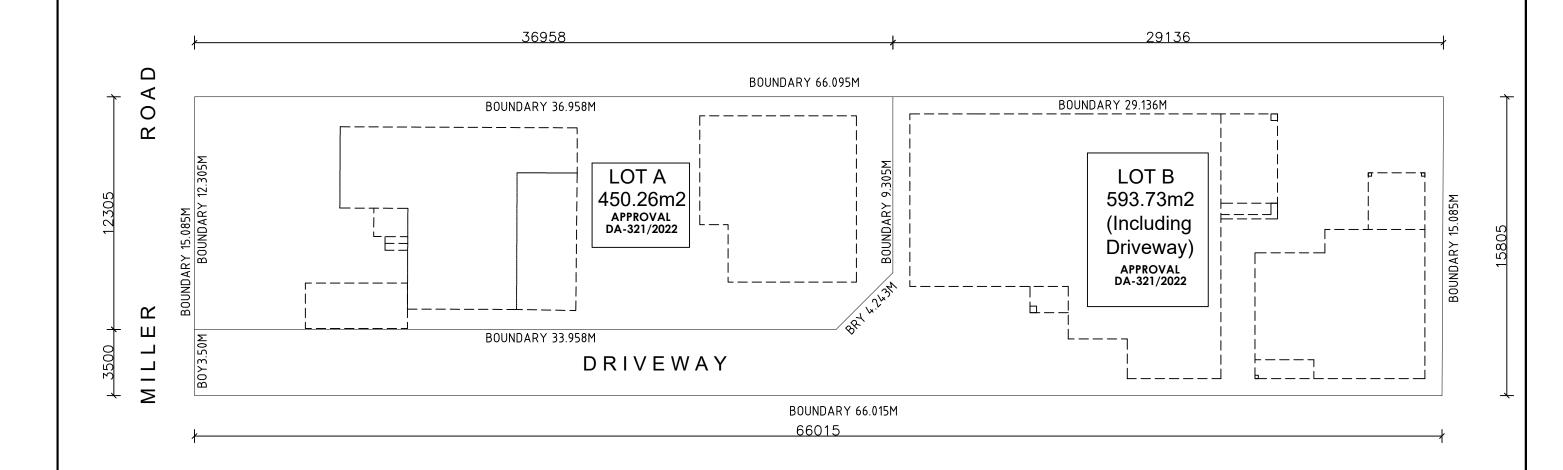

1:200 TORRENS TITLE SUB DIVISION D.P SITE AREA= 1044 SQM DA-321/2022 (APPROVAL)

| REVISION: |                         | DATE: | ©                                                                                                                                                                       |
|-----------|-------------------------|-------|-------------------------------------------------------------------------------------------------------------------------------------------------------------------------|
| A         | DEVELOPMENT APPLICATION |       | ALL RIGHTS RESERVED This plan is the property of inkon plans Any copying or altering of the drawing shall not be undertaken without written permission from inkon plans |
|           |                         |       |                                                                                                                                                                         |
|           |                         |       |                                                                                                                                                                         |
|           |                         |       |                                                                                                                                                                         |
| _         |                         |       | ·                                                                                                                                                                       |
|           |                         |       | PROPOSED SINGLE AND SECONDARY DWELLING<br>TO APPROVED SUB DIVISION LOT B (DA-321/2022                                                                                   |
|           |                         |       |                                                                                                                                                                         |
|           |                         |       |                                                                                                                                                                         |

CLIENTS NAME:
MR FADI EL ALI

ADDRESS:
267 MILLER ROAD
SUBURB:
BASS HILL
DRAWING TITLE:
TORRENS TITLE SUB DIVISION

DATE DRAWN:
02.11.2022
DRAWN:
CH
SCALE:
1:200
DRAWING NO:

JOB NO: 20220025